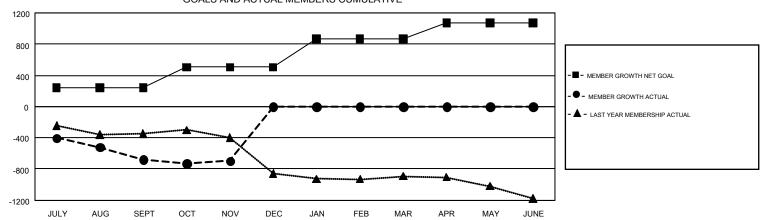

## GMT MONTHLY MEMBERSHIP PROGRESS REPORT

Results as of: 11/30/2017

GMT Constitutional Area 1, Group C

GMT: STEVE ANTON

REPORT DOES NOT INCLUDE CLUBS IN UNDISTRICTED AREAS.

| Clubs         |               |             |               | Members               |                           |                         |                                                    |  |
|---------------|---------------|-------------|---------------|-----------------------|---------------------------|-------------------------|----------------------------------------------------|--|
|               | RESULTS FO    | R 2017-2018 |               | RESULTS FOR 2017-2018 |                           |                         |                                                    |  |
| QUARTER       | NEW CLUB GOAL | NEW CLUBS   | DROPPED CLUBS | QUARTER               | MEMBER GROWTH NET<br>GOAL | MEMBER GROWTH<br>ACTUAL | DROPPED<br>MEMBERS ACTUAL<br>(including transfers) |  |
| JULY/AUG/SEPT | 6             | 1           | 8             | JULY/AUG/SEPT         | 243                       | 796                     | 1,357                                              |  |
| OCT/NOV/DEC   | 12            | 0           | 6             | OCT/NOV/DEC           | 261                       | 683                     | 639                                                |  |
| JAN/FEB/MAR   | 11            | 0           | 0             | JAN/FEB/MAR           | 362                       | 0                       | 0                                                  |  |
| APR/MAY/JUNE  | 11            | 0           | 0             | APR/MAY/JUNE          | 206                       | 0                       | 0                                                  |  |

## GOALS AND ACTUAL MEMBERS CUMULATIVE

| DROPPED CLUBS: 14             |       | 519 CLUBS OF 1,515 ADDED 1 OR | GENDER DISTRIBUTION             |                 |       |
|-------------------------------|-------|-------------------------------|---------------------------------|-----------------|-------|
|                               |       | MORE NEW MEMBERS              | MALE                            | 29,936 (72.60%) |       |
|                               |       |                               | FEMALE                          | 11,300 (27.40%) |       |
| DROPPED MEMBERS               |       |                               |                                 |                 |       |
| DECEASED                      | 273   | CLICK HERE FOR CUMULATIVE     | TOTAL FAMILY UNIT MEMBERS       |                 | 7,657 |
| CLUB CANCELLED 38 OTHER 1,685 |       | MEMBERSHIP DATA               | FAMILY MEMBERS PAYING HALF DUES |                 |       |
|                               |       |                               |                                 |                 | 3,928 |
| TOTAL                         | 1,996 |                               |                                 |                 |       |