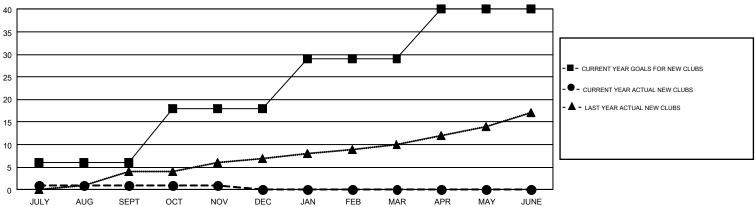

## GMT MONTHLY MEMBERSHIP PROGRESS REPORT

Results as of: 11/30/2017

GMT Constitutional Area 1, Group C

GMT: STEVE ANTON

REPORT DOES NOT INCLUDE CLUBS IN UNDISTRICTED AREAS.

| Clubs         |               |             |               | Members               |                           |                         |                                                    |  |
|---------------|---------------|-------------|---------------|-----------------------|---------------------------|-------------------------|----------------------------------------------------|--|
|               | RESULTS FO    | R 2017-2018 |               | RESULTS FOR 2017-2018 |                           |                         |                                                    |  |
| QUARTER       | NEW CLUB GOAL | NEW CLUBS   | DROPPED CLUBS | QUARTER               | MEMBER GROWTH NET<br>GOAL | MEMBER GROWTH<br>ACTUAL | DROPPED<br>MEMBERS ACTUAL<br>(including transfers) |  |
| JULY/AUG/SEPT | 6             | 1           | 8             | JULY/AUG/SEPT         | 243                       | 796                     | 1,357                                              |  |
| OCT/NOV/DEC   | 12            | 0           | 6             | OCT/NOV/DEC           | 261                       | 683                     | 639                                                |  |
| JAN/FEB/MAR   | 11            | 0           | 0             | JAN/FEB/MAR           | 362                       | 0                       | 0                                                  |  |
| APR/MAY/JUNE  | 11            | 0           | 0             | APR/MAY/JUNE          | 206                       | 0                       | 0                                                  |  |